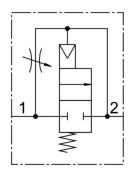

## **Data sheet**

| Feature                                  | Value                                                              |
|------------------------------------------|--------------------------------------------------------------------|
| Type code                                | HEL                                                                |
| Exhaust air function                     | With flow control option                                           |
| Actuation type                           | Pneumatic                                                          |
| Sealing principle                        | Soft                                                               |
| Mounting position                        | Any                                                                |
| Manual override                          | None                                                               |
| Structural design                        | Piston gate valve                                                  |
| Reset method                             | Mechanical spring                                                  |
| Type of control                          | Direct                                                             |
| Flow direction                           | Non-reversible                                                     |
| Symbol                                   | 00991513                                                           |
| Valve function                           | 2/2, closed, monostable                                            |
| Operating pressure                       | 3 bar 16 bar                                                       |
| Operating medium                         | Compressed air as per ISO 8573-1:2010 [7:4:4]<br>Inert gas         |
| Information on operating and pilot media | Operation with oil lubrication possible (required for further use) |
| Corrosion resistance class (CRC)         | 2 - Moderate corrosion stress                                      |
| Air quality class at the output          | Compressed air as per ISO 8573-1:2010 [7:4:4]<br>Inert gas         |
| Temperature of medium                    | -10 °C 60 °C                                                       |
| Ambient temperature                      | -10 °C 60 °C                                                       |
| Product weight                           | 270 g                                                              |
| Type of mounting                         | Line installation                                                  |
| Note on materials                        | RoHS-compliant                                                     |
| Seals material                           | NBR                                                                |
| Housing material                         | Die-cast aluminum                                                  |